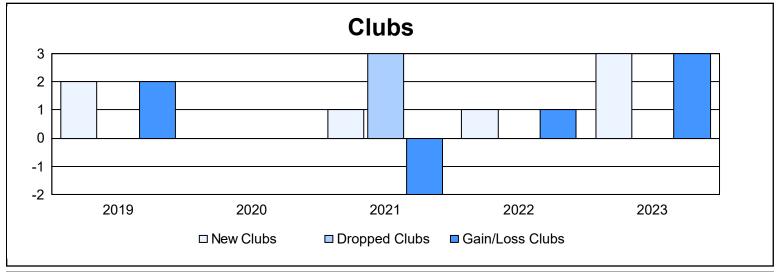

District 51 O As of June 2023 Cumulative

| Year      | New<br>Clubs | Dropped<br>Clubs | Gain/<br>Loss<br>Clubs | New<br>Members | Charter<br>Members | Reinstate<br>Members | Transfer<br>Members | Total<br>Member<br>Added | Total<br>Members<br>Dropped | Gain/<br>Loss<br>Members |
|-----------|--------------|------------------|------------------------|----------------|--------------------|----------------------|---------------------|--------------------------|-----------------------------|--------------------------|
| 2018-2019 | 2            | 0                | 2                      | 197            | 60                 | 10                   | 6                   | 273                      | 206                         | 67                       |
| 2019-2020 | 0            | 0                | 0                      | 106            | 13                 | 5                    | 2                   | 126                      | 240                         | -114                     |
| 2020-2021 | 1            | 3                | -2                     | 153            | 38                 | 8                    | 10                  | 209                      | 145                         | 64                       |
| 2021-2022 | 1            | 0                | 1                      | 204            | 30                 | 8                    | 5                   | 247                      | 135                         | 112                      |
| 2022-2023 | 3            | 0                | 3                      | 211            | 88                 | 7                    | 3                   | 309                      | 174                         | 135                      |
| Average   | 1            | 1                | 1                      | 174            | 46                 | 8                    | 5                   | 233                      | 180                         | 53                       |